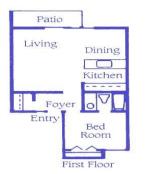

RESORT & CONFERENCE CENTER Floor plans

**One Bedroom Villa** – Cozy living / dining room combination, private patio, full kitchen, and bedroom with one queen bed & a full bath. Some feature sleeper sofas. **Ground floor – 613 sq. ft**.