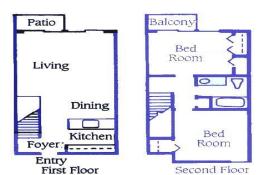

| Islandside | Oceanside |
|------------|-----------|
| \$135      | \$145     |

Balcony Balcony Living Dining Bed Room Kitchen III oV Foyer Entry Bed Bed Room Room Second Floor Third Floor **Two Bedroom Villa** – A luxury apartment with extra-large living/dining area that opens to a private patio or balcony. This room type also features a full kitchen. Master bedroom has queen bed and private balcony. Guest bedroom has two twin beds. Both bedrooms are located on the second floor. **Ground and second floor entrances** – 998-sq. ft.